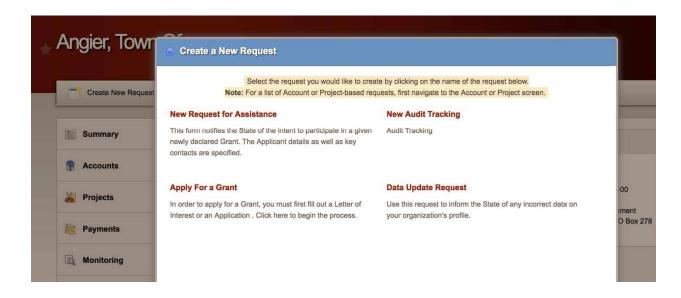

## How to Apply for a New Grant and Fill Out Letter Of Interest and Application

1. On the Applicant Homepage, click on the Create New Request

| Angier, Town Of        |                                  |                                                                              |     | READ-ONLY                                                                                                                       |   |
|------------------------|----------------------------------|------------------------------------------------------------------------------|-----|---------------------------------------------------------------------------------------------------------------------------------|---|
| Create New Request Sut | omit New Reimbursement Requ      | est                                                                          |     | 6.53                                                                                                                            | • |
| Summary >              | Applicant Details                |                                                                              | ÷., | Applicant                                                                                                                       | - |
| Accounts  Projects     | Account Count:<br>Project Count: | 3 Accounts Open<br>6 Projects<br>2 Unobligated<br>1 Obligated - Large (Open) |     | Angler, Town Of<br>Harnett County<br>FIPS #: 085-01400-00<br>Vendor #:<br>Type: Local Government<br>Physica/Mailine: PO Box 278 |   |

2. Click Apply For a Grant. Choose Grant and Project Type.

| Note                                              |                                             | like to create by clicking on the name of the request below.<br>-based requests, first navigate to the Account or Project scre | een.          |     |
|---------------------------------------------------|---------------------------------------------|--------------------------------------------------------------------------------------------------------------------------------|---------------|-----|
| New Request for A                                 | Apply for a Grant                           |                                                                                                                                |               |     |
| newly declared Gran<br>contacts are specifie      | choose a chain and a riejour type to apply. |                                                                                                                                |               |     |
|                                                   | Grant:                                      | 4285 - Hurricane Matthew (HMGP) (I \$                                                                                          |               |     |
| Apply For a Grant                                 | Project Type:                               | A - Acquisition                                                                                                                |               | -00 |
| In order to apply for a<br>Interest or an Applica |                                             |                                                                                                                                | rrect data on | ım  |
|                                                   |                                             |                                                                                                                                |               | 0   |
|                                                   |                                             | Create                                                                                                                         |               |     |
|                                                   |                                             |                                                                                                                                |               |     |
|                                                   |                                             |                                                                                                                                |               |     |